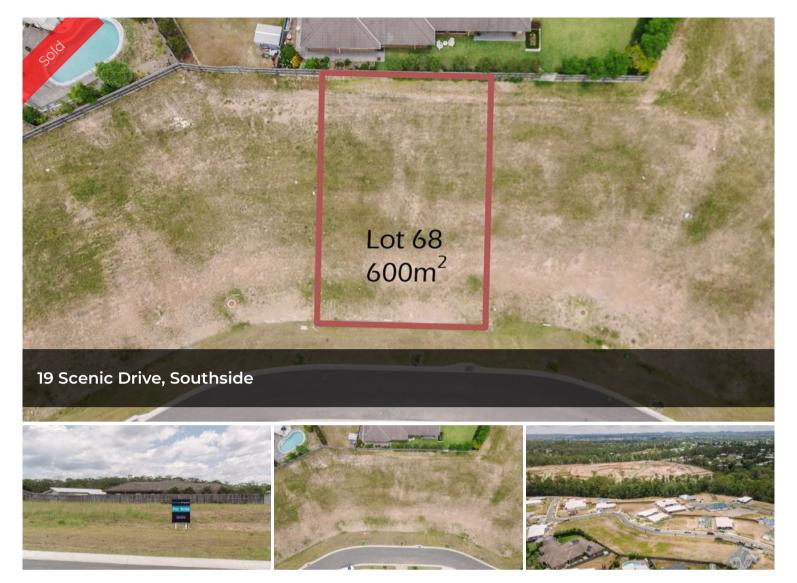

This 600m2 flat block sits high in the estate located in the The Aspect Estate Southside Gympie.

The estate is set amongst beautiful landscaped homes with trees and tranquil settings.

The demand for blocks of this caliber are a rarity to find.

Don't waste time act now before you miss this great opportunity to secure your piece of paradise.

# □ 600 m2

Price SOLD for \$220,000

**Property** 

Residential **Type** 

**5** .

Property ID 4

Land Area 600 m2